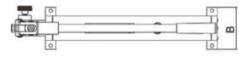

## **HIGH PRESSURE HAND PUMPS**

Specifications

Inquiry

- Two speeds operation, increasing the work efficiency
- Light weight and compact design
- With safety valve inside, providing safe dual protection

| ModelNo  | Usable Oil | Pressure Rating (Bar) |           | Oil capacity (cm³) |           | Dimension (mm) |     |     | OilPort  | W    |
|----------|------------|-----------------------|-----------|--------------------|-----------|----------------|-----|-----|----------|------|
|          | (cm³)      | 1st Stage             | 2nd Stage | 1st Stage          | 2nd Stage | Α              | В   | С   | OIII OIL | (kg) |
| HPP-1000 | 2000       | 30                    | 1000      | 31                 | 1.65      | 700            | 150 | 190 | - G1/4"  | 8    |
| HPP-1500 | 2000       | 20                    | 1500      | 16                 | 1         | 700            | 150 | 190 |          | 10   |
| HPP-2000 | 3000       | 20                    | 2000      | 31                 | 1.2       | 720            | 130 | 240 |          | 12   |
| HPP 2800 | 2000       | 20                    | 2800      | 18                 | 26        | 730            | 150 | 190 |          | 14   |