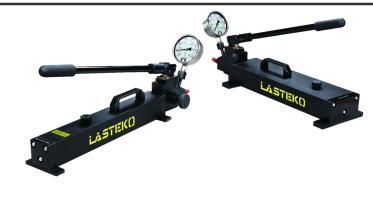

## **HIGH PRESSURE HAND PUMPS**

Specifications

Inquiry

- Two speeds operation, increasing the work efficiency
- Light weight and compact design
- With safety valve inside, providing safe dual protection

| ModelNo  | Usable Oil | Pressure Rating (Bar) |           | Oil capacity (cm³) |           | Dimension (mm) |     |     | OilPort  | W    |
|----------|------------|-----------------------|-----------|--------------------|-----------|----------------|-----|-----|----------|------|
|          | (cm³)      | 1st Stage             | 2nd Stage | 1st Stage          | 2nd Stage | Α              | В   | С   | OIII OIL | (kg) |
| HPP-1000 | 2000       | 30                    | 1000      | 31                 | 1.65      | 700            | 150 | 190 | - G1/4"  | 8    |
| HPP-1500 | 2000       | 20                    | 1500      | 16                 | 1         | 700            | 150 | 190 |          | 10   |
| HPP-2000 | 3000       | 20                    | 2000      | 31                 | 1.2       | 720            | 130 | 240 |          | 12   |
| HPP 2800 | 2000       | 20                    | 2800      | 18                 | 26        | 730            | 150 | 190 |          | 14   |