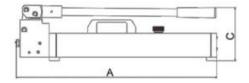

## **HIGH PRESSURE HAND PUMPS**

Specifications

Inquiry

- Two speeds operation, increasing the work efficiency
- Light weight and compact design
- With safety valve inside, providing safe dual protection

| ModelNo  | Usable Oil | Pressure Rating (Bar) |           | Oil capacity (cm³) |           | Dimension (mm) |     |     | OilPort  | W    |
|----------|------------|-----------------------|-----------|--------------------|-----------|----------------|-----|-----|----------|------|
|          | (cm³)      | 1st Stage             | 2nd Stage | 1st Stage          | 2nd Stage | Α              | В   | С   | OIII OIL | (kg) |
| HPP-1000 | 2000       | 30                    | 1000      | 31                 | 1.65      | 700            | 150 | 190 | - G1/4"  | 8    |
| HPP-1500 | 2000       | 20                    | 1500      | 16                 | 1         | 700            | 150 | 190 |          | 10   |
| HPP-2000 | 3000       | 20                    | 2000      | 31                 | 1.2       | 720            | 130 | 240 |          | 12   |
| HPP 2800 | 2000       | 20                    | 2800      | 18                 | 26        | 730            | 150 | 190 |          | 14   |